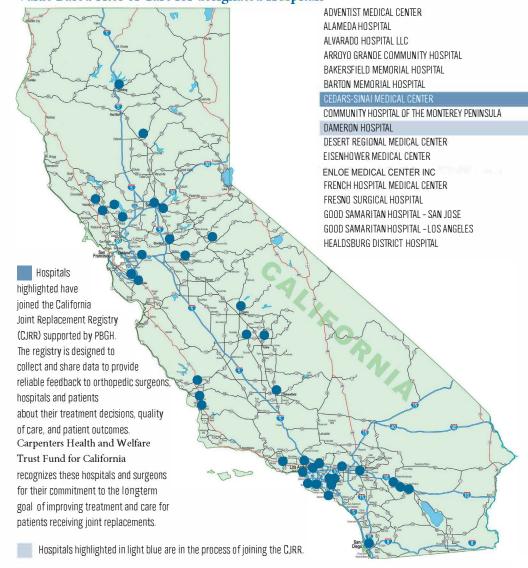

This program limits payment to \$30,000 maximum for single hip joint replacement or single knee joint replacement surgeries. Carpenters Health and Welfare Trust Fund for California and Anthem have identified 53 facilities throughout California where you can have these surgeries done with little to no out-of-pocket costs beyond the plan's deductible and coinsurance.

As a Participating Provider Organization plan member, you have the option to choose any facility, but if you get care from one of the 53 facilities listed below, you can lower your out-of-pocket costs.

#### Value Based Sites of Care for designated Hospitals

For more information about the CJRR, please visit caljrr.org.

VALLEY PRESBYTERIAN HOSPITAL