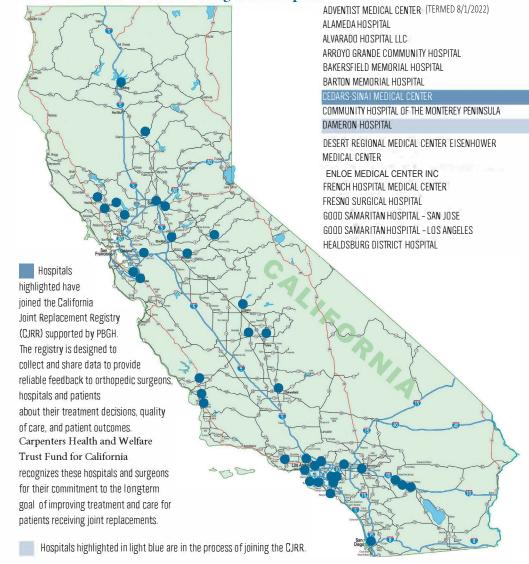

This program limits payment to \$30,000 maximum for single hip joint replacement or single knee joint replacement surgeries. Carpenters Health and Welfare Trust Fund for California and Anthem have identified 53 facilities throughout California where you can have these surgeries done with little to no out-of-pocket costs beyond the plan's deductible and coinsurance.

As a Participating Provider Organization plan member, you have the option to choose any facility, but if you get care from one of the 53 facilities listed below, you can lower your out-of-pocket costs.

### Value Based Sites of Care for designated Hospitals

## HOAG ORTHOPEDIC INSTITUTE

HUNTINGTON MEMORIAL HOSPITAL JOHN F KENNEDY MEMORIAL HOSPITAL JOHN MUIR MEDICAL CENTER - CONCORD CAMPUS JOHN MUIR MEDICAL CENTER - WALNUT CREEK CAMPUS KAWEAH DELTA MEDICAL CENTER LOMA LINDA UNIVERSITY MEDICAL CENTER LONG BEACH MEMORIAL MEDICAL CENTER MERCY MEDICAL CENTER - REDDING METHODIST HOSPITAL OF SACRAMENTO

NATIVIDAD MEDICAL CENTER O'CONNOR HOSPITAL PLACENTIA LINDA HOSPITAL QUEEN OF THE VALLEY MEDICAL CENTER SAN ANTONIO COMMUNITY HOSPITAL SAN JOAQUIN COMMUNITY HOSPITAL SANTA MONICA UCLA MEDICAL CENTER SANTA ROSA MEMORIAL HOSPITAL SIERRA VISTA REGIONAL MEDICAL CENTER SONORA REGIONAL MEDICAL CENTER ST AGNES MEDICAL CENTER ST HELENA HOSPITAL ST JOHN'S HOSPITAL AND HEALTH CENTER ST JOSEPH HOSPITAL - ORANGE ST JUDE MEDICAL CENTER ST MARYS MEDICAL CENTER ST VINCENT MEDICAL CENTER STANISLAUS SURGICAL HOSPITAL THOUSAND OAKS SURGICAL HOSPITAL TORRANCE MEMORIAL MEDICAL CENTER TWIN CITIES COMMUNITY HOSPITAL INC UCSD MEDICAL CENTER VALLEY PRESBYTERIAN HOSPITAL