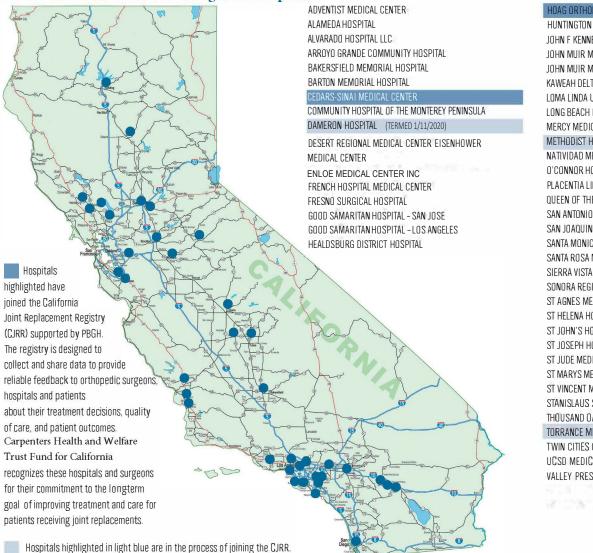

This program limits payment to \$30,000 maximum for single hip joint replacement or single knee joint replacement surgeries. Carpenters Health and Welfare Trust Fund for California and Anthem have identified 53 facilities throughout California where you can have these surgeries done with little to no out-of-pocket costs beyond the plan's deductible and coinsurance. If you have a single hip or single knee joint replacement at a facility that isn't on the list below, you'll be responsible for any charges above \$30,000. You'll also be responsible for any deductible and coinsurance.

As a Participating Provider Organization plan member, you have the option to choose any facility, but if you get care from one of the 53 facilities listed below, you can lower your out-of-pocket costs.

#### Value Based Sites of Care for designated Hospitals

#### HOAG ORTHOPEDIC INSTITUTE

HUNTINGTON MEMORIAL HOSPITAL JOHN F KENNEDY MEMORIAL HOSPITAL JOHN MUIR MEDICAL CENTER - CONCORD CAMPUS JOHN MUIR MEDICAL CENTER - WALNUT CREEK CAMPUS KAWEAH DELTA MEDICAL CENTER LOMA LINDA UNIVERSITY MEDICAL CENTER LONG BEACH MEMORIAL MEDICAL CENTER MERCY MEDICAL CENTER - REDDING METHODIST HOSPITAL OF SACRAMENTO NATIVIDAD MEDICAL CENTER O'CONNOR HOSPITAL PLACENTIA LINDA HOSPITAL QUEEN OF THE VALLEY MEDICAL CENTER SAN ANTONIO COMMUNITY HOSPITAL SAN JOAQUIN COMMUNITY HOSPITAL SANTA MONICA UCLA MEDICAL CENTER SANTA ROSA MEMORIAL HOSPITAL SIERRA VISTA REGIONAL MEDICAL CENTER SONORA REGIONAL MEDICAL CENTER ST AGNES MEDICAL CENTER ST HELENA HOSPITAL ST JOHN'S HOSPITAL AND HEALTH CENTER ST JOSEPH HOSPITAL - ORANGE ST JUDE MEDICAL CENTER ST MARYS MEDICAL CENTER ST VINCENT MEDICAL CENTER STANISLAUS SURGICAL HOSPITAL THOUSAND OAKS SURGICAL HOSPITAL TORRANCE MEMORIAL MEDICAL CENTER TWIN CITIES COMMUNITY HOSPITAL INC UCSD MEDICAL CENTER VALLEY PRESBYTERIAN HOSPITAL

For more information about the CJRR, please visit calirr.org.