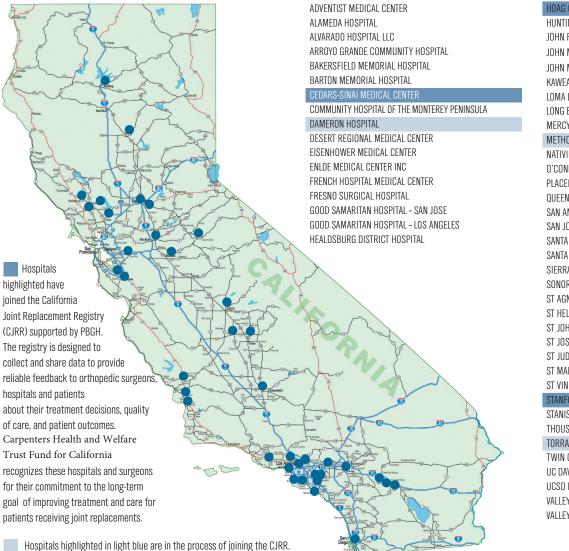

This program limits payment to \$30,000 maximum for single hip joint replacement or single knee joint replacement surgeries. Carpenters Health and Welfare Trust Fund for California and Anthem have identified 53 facilities throughout California where you can have these surgeries done with little to no out-of-pocket costs beyond the plan's deductible and coinsurance. If you have a single hip or single knee joint replacement at a facility that isn't on the list below, you'll be responsible for any charges above \$30,000. You'll also be responsible for any deductible and coinsurance.

As a Participating Provider Organization plan member, you have the option to choose any facility, but if you get care from one of the 53 facilities listed below, you can lower your out-of-pocket costs.

#### HOAG ORTHOPEDIC INSTITUTE

HUNTINGTON MEMORIAL HOSPITAL JOHN F KENNEDY MEMORIAL HOSPITAL JOHN MUIR MEDICAL CENTER - CONCORD CAMPUS JOHN MUIR MEDICAL CENTER - WALNUT CREEK CAMPUS KAWEAH DELTA MEDICAL CENTER LOMA LINDA UNIVERSITY MEDICAL CENTER LONG BEACH MEMORIAL MEDICAL CENTER MERCY MEDICAL CENTER - REDDING METHODIST HOSPITAL OF SACRAMENTO NATIVIDAD MEDICAL CENTER O'CONNOR HOSPITAL PLACENTIA LINDA HOSPITAL QUEEN OF THE VALLEY MEDICAL CENTER SAN ANTONIO COMMUNITY HOSPITAL SAN JOAQUIN COMMUNITY HOSPITAL SANTA MONICA UCLA MEDICAL CENTER SANTA ROSA MEMORIAL HOSPITAL SIERRA VISTA REGIONAL MEDICAL CENTER SONORA REGIONAL MEDICAL CENTER ST AGNES MEDICAL CENTER ST HELENA HOSPITAL ST JOHN'S HOSPITAL AND HEALTH CENTER ST JOSEPH HOSPITAL - ORANGE ST JUDE MEDICAL CENTER ST MARYS MEDICAL CENTER ST VINCENT MEDICAL CENTER STANFORD UNIVERSITY HOSPIT STANISLAUS SURGICAL HOSPITAL THOUSAND OAKS SURGICAL HOSPITAL TORRANCE MEMORIAL MEDICAL CENTER TWIN CITIES COMMUNITY HOSPITAL INC UC DAVIS MEDICAL CENTER UCSD MEDICAL CENTER VALLEY PRESBYTERIAN HOSPITAL VALLEYCARE MEDICAL CENTER